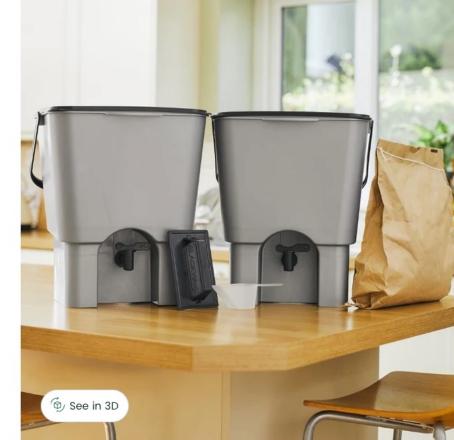

## Blackwall Twin Pack Bokashi Bin

#### £42.99

Introducing the most simple way to recycle and reuse food waste at home. Prepare all meat, fish, dairy products or an... Read more

#### Add these extras:

| £26.99         | Bokashi Bran 3kg Refill               |
|----------------|---------------------------------------|
| £8.99          | Straight 5 Litre Black Kitchen Caddy  |
| £9.99 Sold Out | Straight 7 Litre Silver Kitchen Caddy |