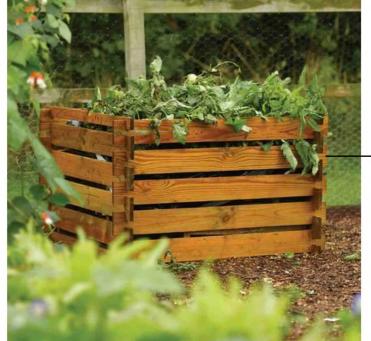

Beehive 211 Litre Wooden Compost Bin

Budget 439 Litre Wooden Compost Bin

£149.99

£59.99

Ready made cost £60 - £150

slats less easily moved on this example – removed layer by layer

GARDEN COMPOSTING FOOD WASTE COMPOSTING WATER SAVING GARDENING BRANDS