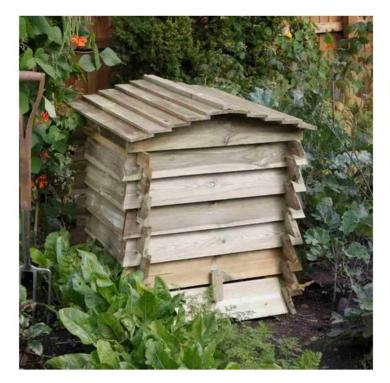

Beehive 211 Litre Wooden Compost Bin

Budget 439 Litre Wooden Compost Bin

£149.99

£59.99

Ready made cost £60 - £150

slats less easily moved on this example – removed layer by layer

GARDEN COMPOSTING FOOD WASTE COMPOSTING WATER SAVING GARDENING BRANDS