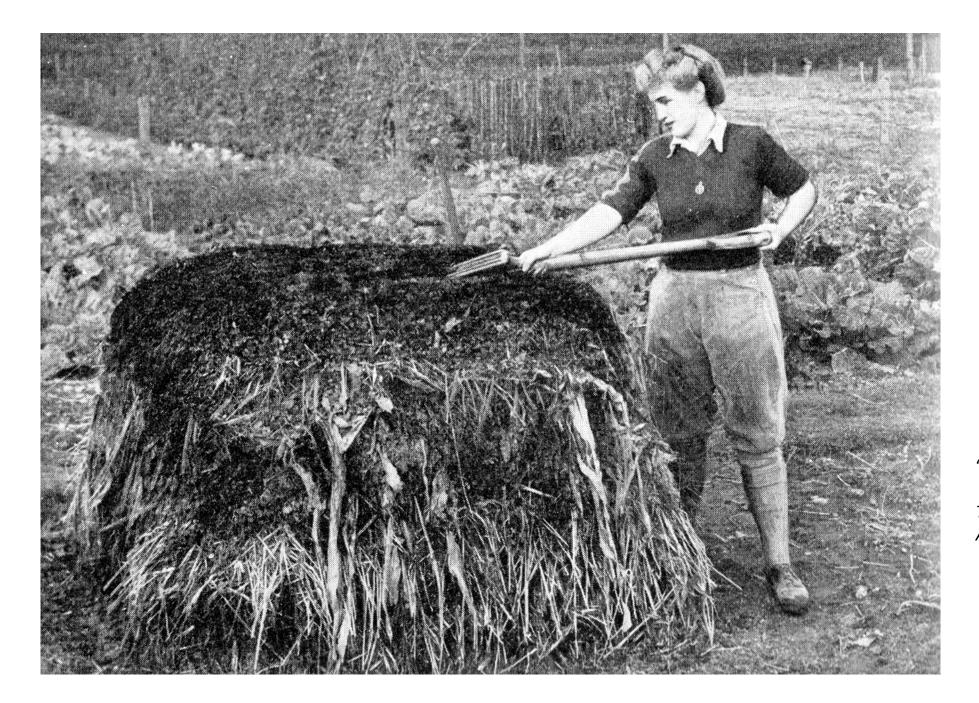

## GREENER CLEANER Fulford

"a well built compost heap..."

The Amateur Gardener, 1964, A.G.L. Hellyer

HOME > BLACKWALL 220 LITRE BLACK COMPOST CONVERTER