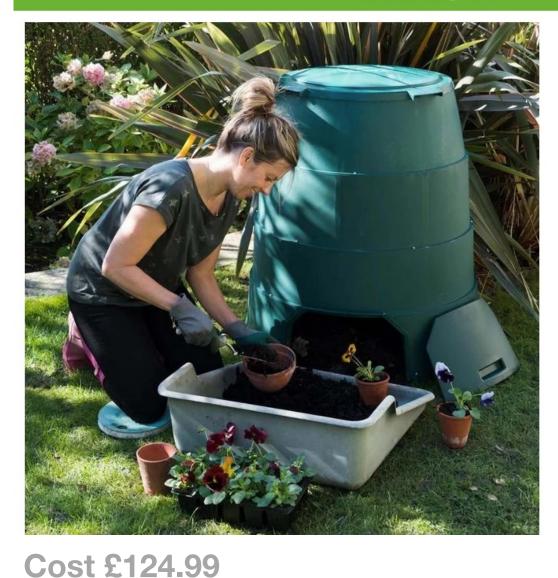

### Green Johanna 330 Litre Hot Composter

#### £124.99

Recycle your food waste, including cooked food, meat, fish and dairy, into quality compost with the Green Johanna 330... <u>Read more</u>

#### Add these extras:

| Green Johanna Ins   | sulating Jacket        | £79.99 |
|---------------------|------------------------|--------|
|                     |                        |        |
|                     |                        |        |
|                     |                        |        |
| Free shipping on or | ders over £65 <b>?</b> |        |
| - 1 +               | ADD TO BAG             |        |