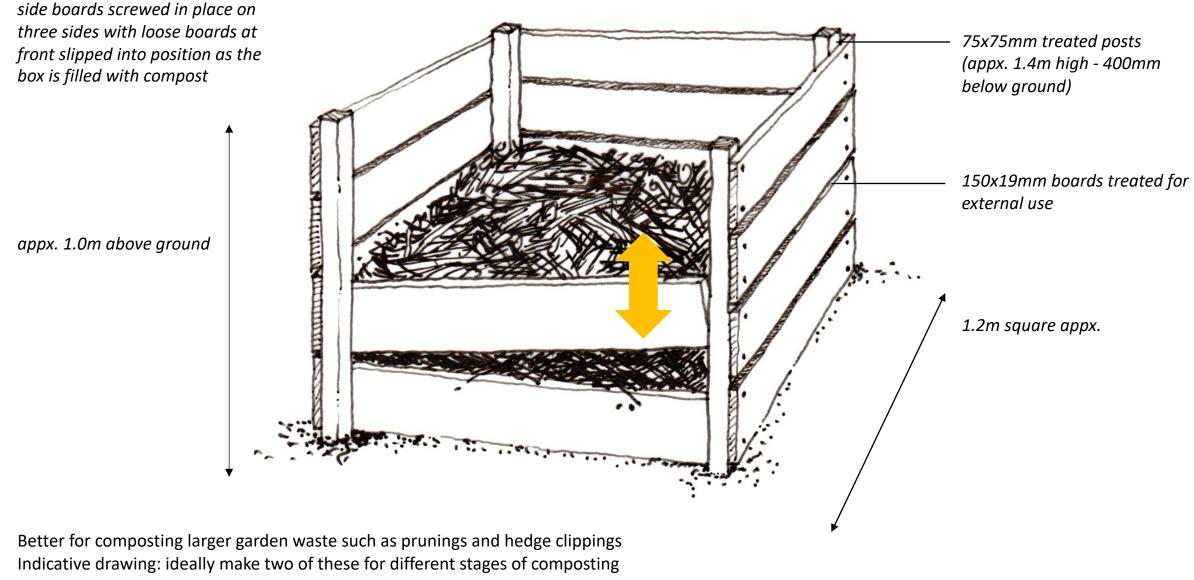

image: from even greener website https://evengreener.com/collections/composting

Cost £42.99 or £15.00 from City of York Council Hazel Court

https://www.york.gov.uk/household-waste/composting/4

Cost of posts + slats appx. £110

Beehive 211 Litre Wooden Compost Bin

Budget 439 Litre Wooden Compost Bin

£149.99

£59.99

Ready made cost £60 - £150

slats less easily moved on this example – removed layer by layer

GARDEN COMPOSTING FOOD WASTE COMPOSTING WATER SAVING GARDENING BRANDS