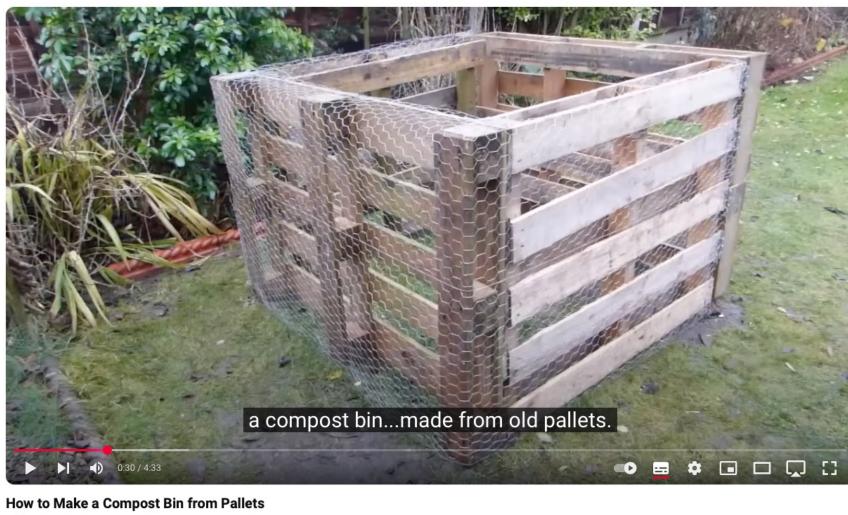

image: from even greener website https://evengreener.com/collections/composting

Cost £42.99 or £15.00 from City of York Council Hazel Court

https://www.york.gov.uk/household-waste/composting/4

Cost of posts + slats appx. £110