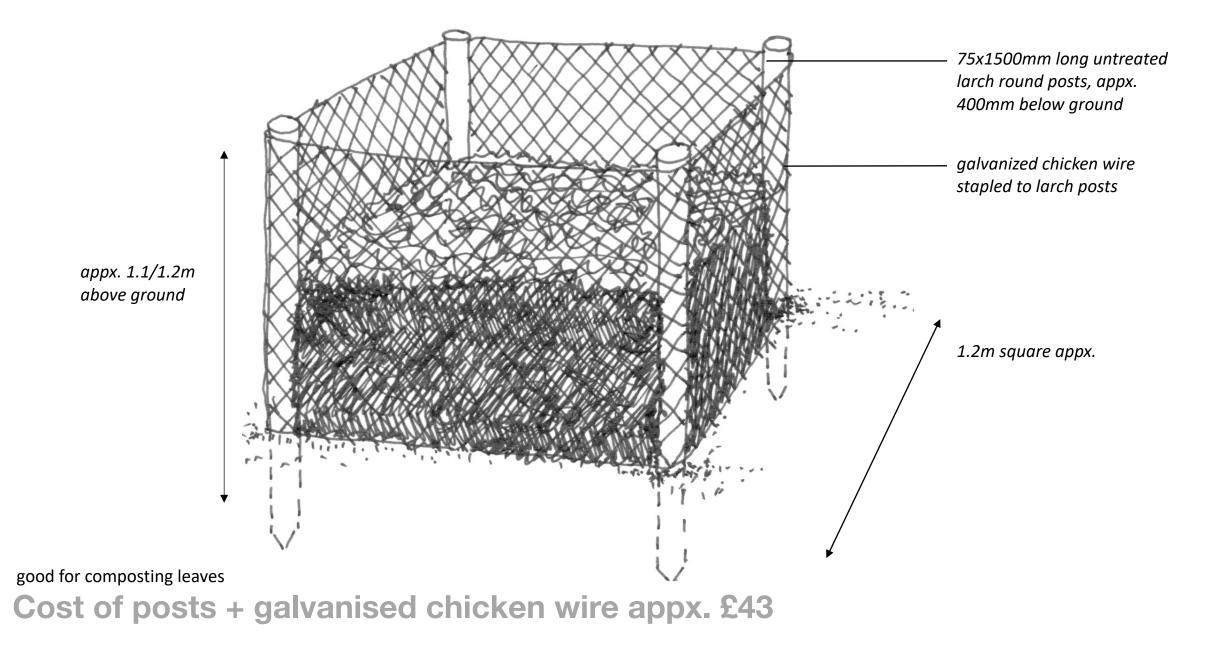

image: from even greener website https://evengreener.com/collections/composting

Cost £42.99 or £15.00 from City of York Council Hazel Court

https://www.york.gov.uk/household-waste/composting/4

Cost of posts + slats appx. £110